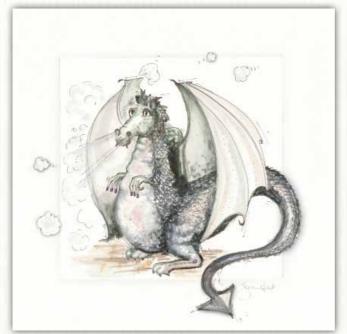

TWINK 004 Twinkle Twinkle

TWINK 005 London Bridge

TWINK 003 Hickory Dickory

TWINK 006 Pussy Cat

TWINK 007 Dragon (Scorch)

TWINK 009 Phoenix (Francis)

TWINK 008 Unicorn (Spike)

TWINK 010 Mermaid (Melissa)