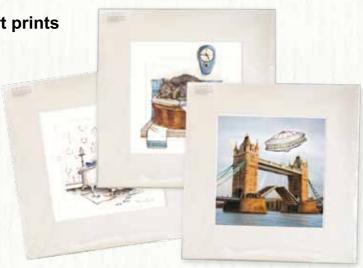

#### Signed art prints

Due to popular demand, we are delighted to be making some of our most popular designs available in a format to adorn your walls in style, either as a print or framed print.

Each print is hand signed and is supplied with an off-white acid free mount, these prints will fit a standard 'off the peg' 12" square frame.

Prints can also be supplied in hand crafted black frames, with a finished size of 14" square.

### The following card designs are also available as prints

All designs from the 'ART' range including high street and botanical images.

All eighteen designs in the photographic 'PIC range.

All twelve in the Zodiac range.