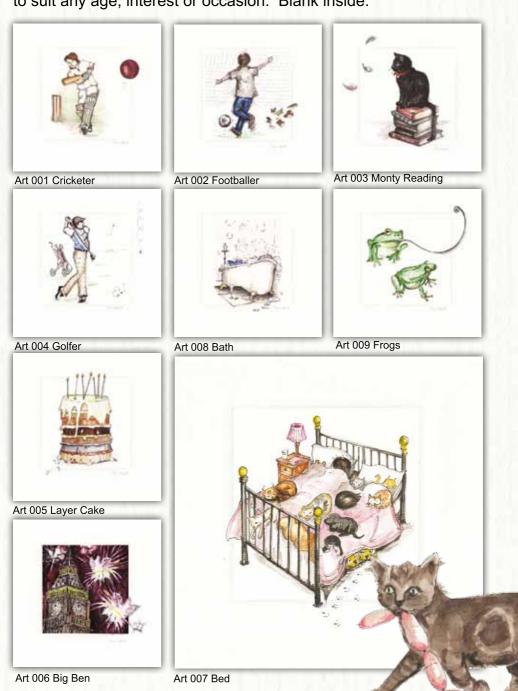

### Art - a versatile and timeless range of illustrative designs to suit any age, interest or occasion. Blank inside.

Art 011 Ice Skates

Art 010 Kissing cats

Art 012 Kitten

Art 013 Kite Flying

Art 015 April Showers

Art 016 Tom and Ivy

Art 017 Camping

Art 018 Tennis

Art 014 Rugby

ART 019 Poppies

Art 020 Cat and Horn

Art 021 Tiptoes

Art 022 Bookcase

Art 024 George and Brubeck

Art 023 Cat on Radiator

Art 025 Wash Day

Art 026 Bath Day

Art 027 Catinee

Art 028 Mummy Cat and Kitten

Art 029 Sheppy

Art 030 Rumpole on the chaise

Art 032 Chickens

Art 031 Five Penguins

Art 033 Goldfish Bowl

Art 034 Blue Birds

Art 035 Sheep

Art 036 Treehouse

Art 037 Vintage Typewriter

Art 038 Ballroom Dancing

Art 040 Dog and Red Shoe

Art 043 Traditional Cooking

Art 039 Ice Cream Van

Art 041 Allium

Art 044 Horse Riding

Art 042 Squirrel

Art 045 Owls at Night

Art 046 Mary

Art 047 Dolphins

Art 048 Cat Bookends

Art Type 001 Balloons

Art Type 005 New Baby Laundry Art Type 006 Engaged

Art Type 002 Get Well Cabinet