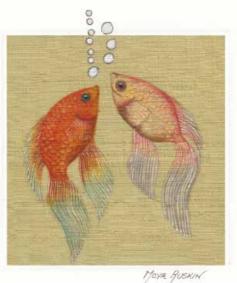

#### Moya Range

A range of twelve beautifully painted images in oil on board, or acrylic on silk. These were all painted by guest artist Moya Ruskin. Also take a look at the Christmas range for three more of her designs.

All cards printed on 300g quality board, supplied wrapped and blank inside for your own message.

MOYA 007 Roses

MOYA 008 Convolvulus

MOYA 010 Blue Fish

MOYA 011 Mushroom

MOYA 012 Penny Bun

MOYA 009 Goldfish