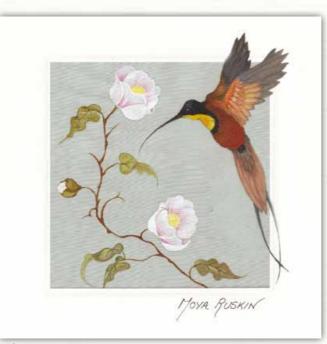

TWINK 011 Abominable Snowman

TWINK 012 Fairy (Flora)

MOYA 002 Butterfly

MOYA 001 Hummingbird

MOYA 003 Silk Shoes

MOYA 005 Dragonfly

MOYA 006 Butterflies on music

#### Moya Range

A range of twelve beautifully painted images in oil on board, or acrylic on silk. These were all painted by guest artist Moya Ruskin. Also take a look at the Christmas range for three more of her designs.