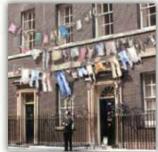

Photographic (PIC) Range
A range of quirky and humorous cards where the drawn world meets the real world. This range of designs are printed on glossy board and blank inside.

PIC 001 Penguins Day Out

PIC 004 Laundry