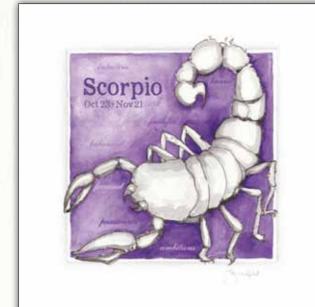

BD Number 80 Cut flowers

BD Number 90 Party food

Zodiac - Brand new for 2016, 12 zodiac cards. Each shows dates for the specific star sign and key characteristics.

Zodiac 002 Aries

Zodiac 003 Taurus

Zodiac 001 Pisces

Zodiac 011 Capricorn

Zodiac 008 Scorpio Zodiac 012 Aquarius