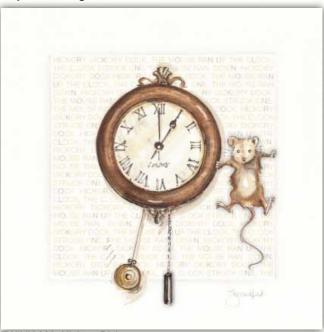

TWINK 004 Twinkle Twinkle

TWINK 005 London Bridge

TWINK 003 Hickory Dickory

TWINK 006 Pussy Cat

TWINK 007 Dragon (Scorch)

TWINK 009 Phoenix (Francis)

TWINK 008 Unicorn (Spike)

TWINK 010 Mermaid (Melissa)